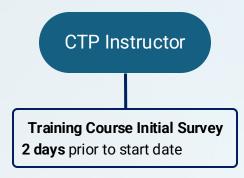

### **Customer Satisfaction Surveys**

EDB Training utilizes Customer Satisfaction Surveys to improve the effectiveness of our learning programs. Surveys are sent to CTP Instructors and CTP Students. Surveys are in English.