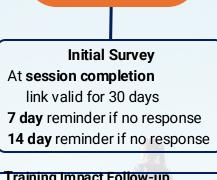

### **Customer Satisfaction Surveys**

EDB Training utilizes Customer Satisfaction Surveys to improve the effectiveness of our learning programs. Surveys are sent to CTP Instructors and CTP Students. Surveys are in English.

CTP Student

Training Impact Follow-up Survey

**90 days** after session completion

7 day reminder if no response