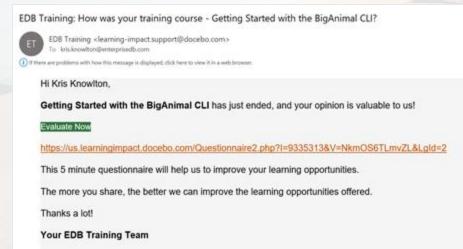

mand Training Courses: Each instructor-led course is available in on-demand (self-paced) modality on the EDB Training Portal. CTP instructors may create an EDB Training Account (see instructions in Student Registration in EDB LMS).
- Train-the-Trainer on-demand. Recorded train-the-trainer sessions are available for CTP Instructors. For access, send email to training@enterprisedb.com indicating the course name and version.



### **Customer Satisfaction Surveys**

EDB Training utilizes Customer Satisfaction Surveys to improve the effectiveness of our learning programs. Surveys are sent to CTP Instructors and CTP Students. Surveys are in English.





CTP Student

Training Impact Follow-up Survey

**90 days** after session completion

7 day reminder if no response

#### Sample Survey Email





# **EDB Training Resources**



training@enterprisedb.com



**EDB Training Portal** 



EDB Instructor-led Training
Agendas